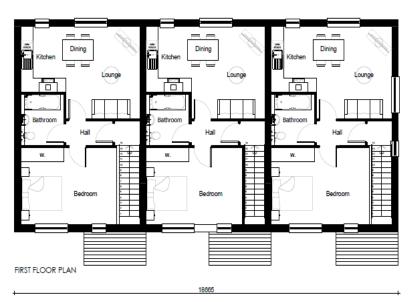

Planning
Committee Meeting

14 June 2022



#### Item 3a

21/00327/FULMAJ

Land 120M East Of 27 Charter Lane, Charnock Richard

Erection of 76no. affordable dwellings with access, parking, landscaping and all other associated works (including pumping station)

## **Location Plan**



## **Aerial photo**



## **Site Layout**

















First Floor Plan







Front Elevation



Rear Elevation



First Floor Plan







Ground Floor Plan



Side Elevation

Rear Elevation

# **Cottage Style Apartments**



FRONT ELEVATION



0982

SIDE ELEVATION



SIDE ELEVATION

REAR ELEVATION

## **Cottage Style Apartments**







## **Cottage Style Apartments**





#### **Street Scene**

#### Street Scene A-A



#### Street Scene B-B



Street Scene C-C



Site Section D-D































## **Charter Lane**