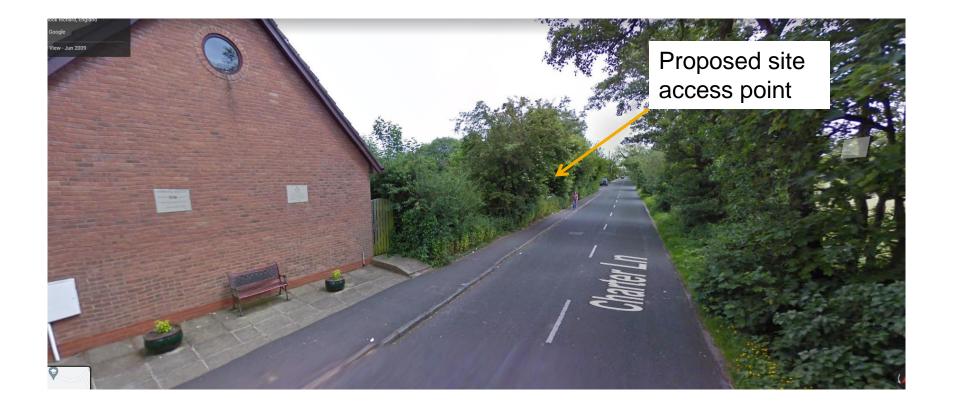

4 June 2022



#### Item 3a

21/00327/FULMAJ

Land 120M East Of 27 Charter Lane, Charnock Richard

Erection of 76no. affordable dwellings with access, parking, landscaping and all other associated works (including pumping station)

## **Location Plan**



## **Aerial photo**



## **Site Layout**

















First Floor Plan







Front Elevation



Rear Elevation



First Floor Plan







Ground Floor Plan



Side Elevation

Rear Elevation

# **Cottage Style Apartments**



FRONT ELEVATION



0982

SIDE ELEVATION



SIDE ELEVATION

REAR ELEVATION

## **Cottage Style Apartments**







## **Cottage Style Apartments**





#### **Street Scene**

#### Street Scene A-A



#### Street Scene B-B



Street Scene C-C



Site Section D-D































## **Charter Lane**