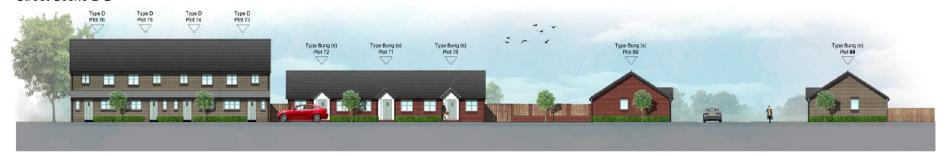

Planning
Committee Meeting

14 June 2022



#### Item 3a

21/00327/FULMAJ

Land 120M East Of 27 Charter Lane, Charnock Richard

Erection of 76no. affordable dwellings with access, parking, landscaping and all other associated works (including pumping station)

## **Location Plan**



## **Aerial photo**



## **Site Layout**

















First Floor Plan







Front Elevation



Rear Elevation



First Floor Plan







Ground Floor Plan



Side Elevation

Rear Elevation

# **Cottage Style Apartments**



FRONT ELEVATION



0982

SIDE ELEVATION



SIDE ELEVATION

REAR ELEVATION

## **Cottage Style Apartments**







## **Cottage Style Apartments**





#### **Street Scene**

#### Street Scene A-A



#### Street Scene B-B



Street Scene C-C



Site Section D-D































## **Charter Lane**