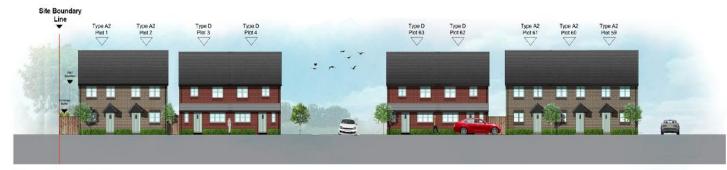

Planning
Committee Meeting

14 June 2022



#### Item 3a

21/00327/FULMAJ

Land 120M East Of 27 Charter Lane, Charnock Richard

Erection of 76no. affordable dwellings with access, parking, landscaping and all other associated works (including pumping station)

## **Location Plan**



## **Aerial photo**



## **Site Layout**

















First Floor Plan







Front Elevation



Rear Elevation



First Floor Plan







Ground Floor Plan



Side Elevation

Rear Elevation

# **Cottage Style Apartments**



FRONT ELEVATION



0982

SIDE ELEVATION



SIDE ELEVATION

REAR ELEVATION

## **Cottage Style Apartments**







## **Cottage Style Apartments**





#### **Street Scene**

#### Street Scene A-A



#### Street Scene B-B



Street Scene C-C



Site Section D-D































## **Charter Lane**