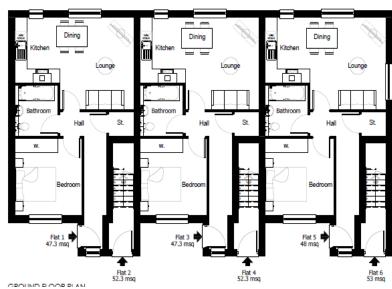

Planning
Committee Meeting

14 June 2022



#### Item 3a

21/00327/FULMAJ

Land 120M East Of 27 Charter Lane, Charnock Richard

Erection of 76no. affordable dwellings with access, parking, landscaping and all other associated works (including pumping station)

## **Location Plan**



## **Aerial photo**



## **Site Layout**

















First Floor Plan







Front Elevation



Rear Elevation



First Floor Plan







Ground Floor Plan



Side Elevation

Rear Elevation

# **Cottage Style Apartments**



FRONT ELEVATION



0982

SIDE ELEVATION



SIDE ELEVATION

REAR ELEVATION

## **Cottage Style Apartments**







## **Cottage Style Apartments**





#### **Street Scene**

#### Street Scene A-A



#### Street Scene B-B



Street Scene C-C



Site Section D-D































## **Charter Lane**