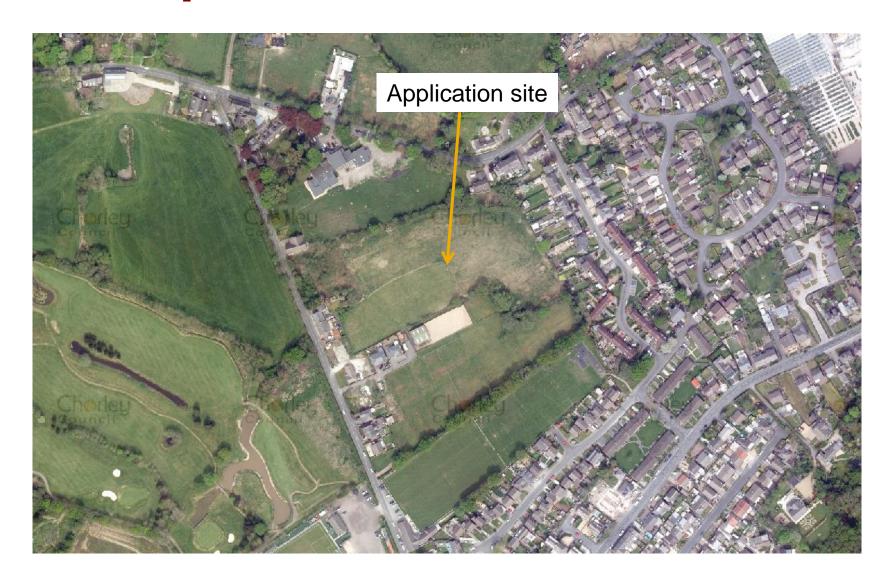

Planning
Committee Meeting

14 June 2022



#### Item 3a

21/00327/FULMAJ

Land 120M East Of 27 Charter Lane, Charnock Richard

Erection of 76no. affordable dwellings with access, parking, landscaping and all other associated works (including pumping station)

## **Location Plan**



## **Aerial photo**



## **Site Layout**

















First Floor Plan







Front Elevation



Rear Elevation



First Floor Plan







Ground Floor Plan



Side Elevation

Rear Elevation

# **Cottage Style Apartments**



FRONT ELEVATION



0982

SIDE ELEVATION



SIDE ELEVATION

REAR ELEVATION

## **Cottage Style Apartments**







## **Cottage Style Apartments**





#### **Street Scene**

#### Street Scene A-A



#### Street Scene B-B



Street Scene C-C



Site Section D-D































## **Charter Lane**