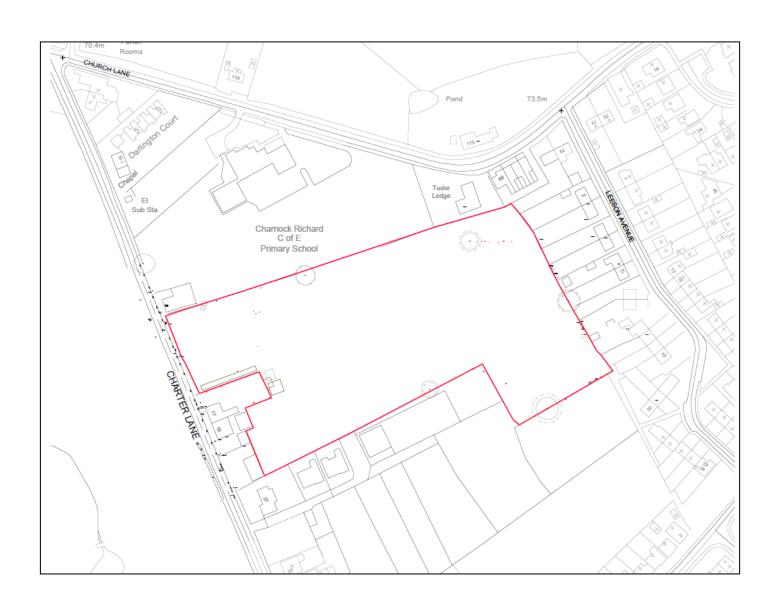

Planning
Committee Meeting

14 June 2022



#### Item 3a

21/00327/FULMAJ

Land 120M East Of 27 Charter Lane, Charnock Richard

Erection of 76no. affordable dwellings with access, parking, landscaping and all other associated works (including pumping station)

## **Location Plan**



## **Aerial photo**



## **Site Layout**

















First Floor Plan







Front Elevation



Rear Elevation



First Floor Plan







Ground Floor Plan



Side Elevation

Rear Elevation

# **Cottage Style Apartments**



FRONT ELEVATION



0982

SIDE ELEVATION



SIDE ELEVATION

REAR ELEVATION

## **Cottage Style Apartments**







## **Cottage Style Apartments**





#### **Street Scene**

#### Street Scene A-A



#### Street Scene B-B



Street Scene C-C



Site Section D-D































## **Charter Lane**